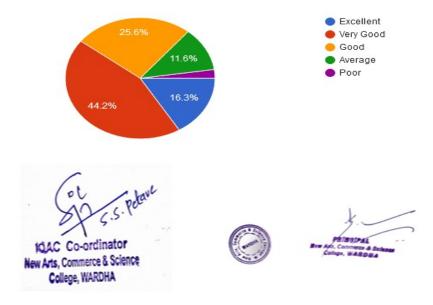

Batchelor Road, Nalwadi Wardha - 442 001. (Maharashtra)

2: (07152) - 253093,240152, Fax: 07152-240152

14.Improvement in soft skills, knowledge, ethics, morality, observed by you in your ward while studying in college