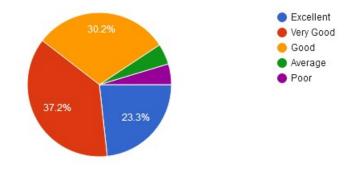

#### 1.Admission procedure:

### 2. How was the Learning Environment?

3. Infrastructure and lab facility.